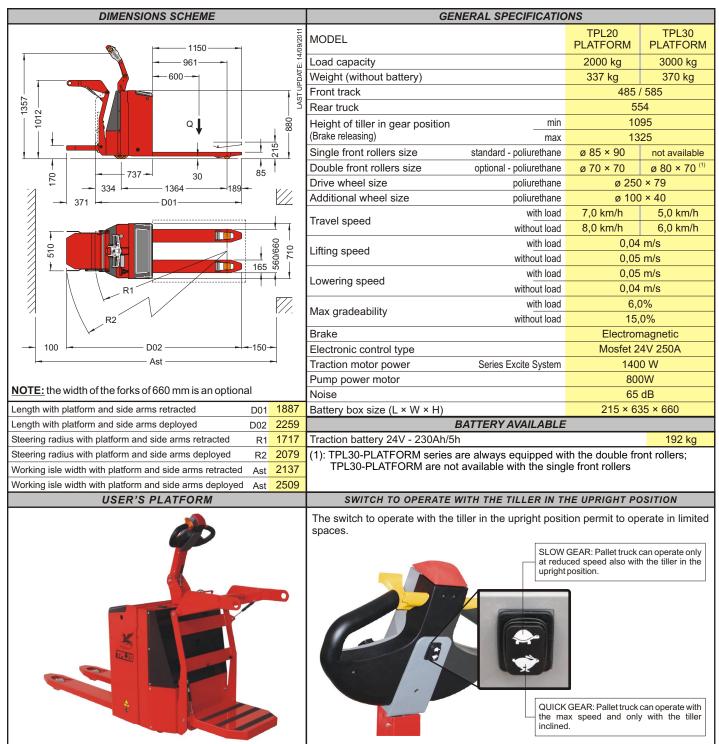

## TPL20-PLATFORM and TPL30-PLATFORM

## **TPL-PLATFORM Light Series with user's platform**

- Powered pallet truck with folding platform and side arms with a load capacity of 2.000 kg for model TPL20-PLATFORM and 3.000 kg for model TPL30-PLATFORM
- Dual purpose machine for pedestrian and ridder operation
- MOSFET electronic control on traction
- Series Excited drive Motor

TPL-PLATFORM is a machine suitable for not particulary heavy, it is designed for the handling of goods on long distance, thanks to an excellent acceleration and to the high speed reached by the powerful drive motor. During the manoeuvres in limited space is able to obtain excellent results in terms of agility thanks to its reduced dimensions and to the retractable platform. Optional: trail-proof rubber wheel, cold store version -30°C and battery charger indicator with LCO hours counter and block of the forks with flat battery.