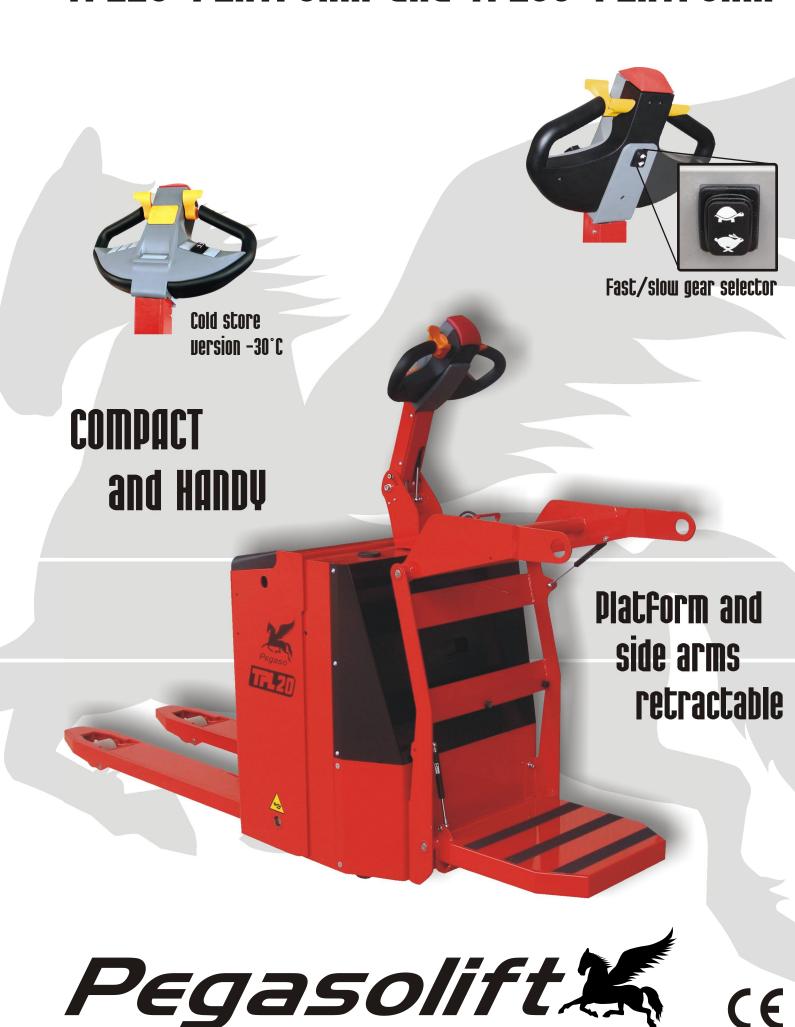

## TPL20-PLATFORM and TPL30-PLATFORM

## **TPL-PLATFORM Light Series with user's platform**

- Powered pallet truck with folding platform and side arms with a load capacity of 2.000 kg for model TPL20-PLATFORM and 3.000 kg for model TPL30-PLATFORM
- Dual purpose machine for pedestrian and ridder operation
- MOSFET electronic control on traction
- Series Excited drive Motor

TPL-PLATFORM is a machine suitable for not particulary heavy, it is designed for the handling of goods on long distance, thanks to an excellent acceleration and to the high speed reached by the powerful drive motor. During the manoeuvres in limited space is able to obtain excellent results in terms of agility thanks to its reduced dimensions and to the retractable platform. Optional: trail-proof rubber wheel, cold store version -30°C and battery charger indicator with LCO hours counter and block of the forks with flat battery.